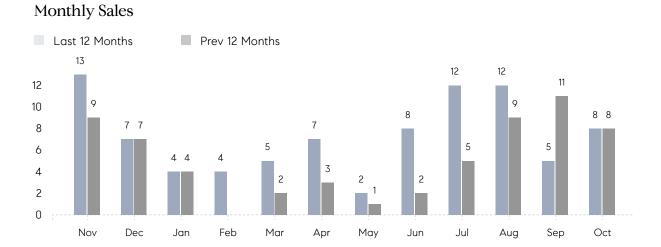

## **Property Statistics**

|               |               | Oct 2021     | Oct 2020    | % Change |
|---------------|---------------|--------------|-------------|----------|
| Single-Family | # OF SALES    | 8            | 8           | 0.0%     |
|               | SALES VOLUME  | \$12,810,250 | \$8,127,000 | 57.6%    |
|               | AVERAGE PRICE | \$1,601,281  | \$1,015,875 | 57.6%    |
|               | AVERAGE DOM   | 41           | 111         | -63.1%   |